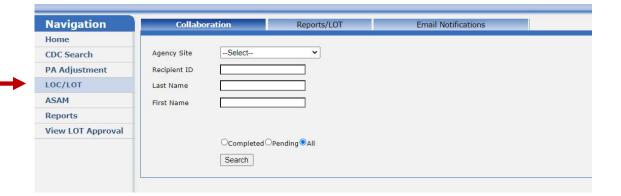

# How to Submit a Letter of Termination (LOT) through PICIS





#### Select the LOC/LOT Tab in PICIS





## Select Reports/LOT

| Collaboration                                                                                      | n Rep                   | orts/LOT | Email Notifications |
|----------------------------------------------------------------------------------------------------|-------------------------|----------|---------------------|
| LOCLOT reports will be temporarily located in the reports tab on the left, under 'LOCLOT Reports'. |                         |          |                     |
|                                                                                                    |                         |          |                     |
| NEW LOT Dogu                                                                                       | aat