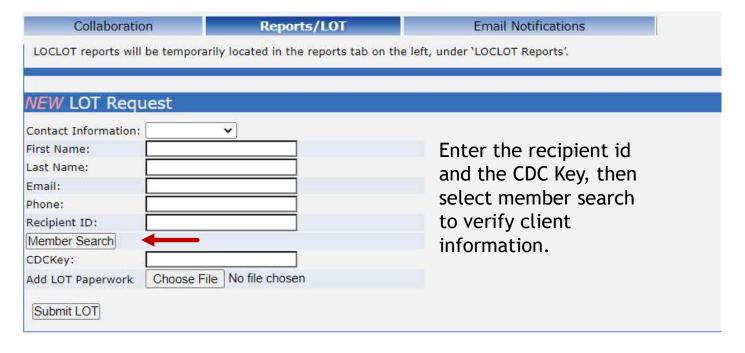

|          |                     |
| Member Search                                                                                      |                         |          |                     |
| CDCKey:                                                                                            |                         |          |                     |
| Add LOT Paperwork                                                                                  | Choose File No file cho | sen      |                     |
| Submit LOT                                                                                         |                         |          |                     |

### Complete the form and attach the LOT



#### Enter the Recipient ID and Select Member Search



# Select Choose File and find the LOT saved on your computer



#### Select Submit when done



#### After the LOT is Submitted

- We will process the LOT and respond to the contact person attached to the LOT.
- The LOT is worked within 5 business days.
- LOC/LOT Training- PowerPoint Training



#### Questions?

If you have any questions about this process, please contact the PICIS HelpDesk at the below information.

Email: <a href="mailto:gethelp@odmhsas.org">gethelp@odmhsas.org</a>

PICIS HelpDesk Phone: 405-248-9326