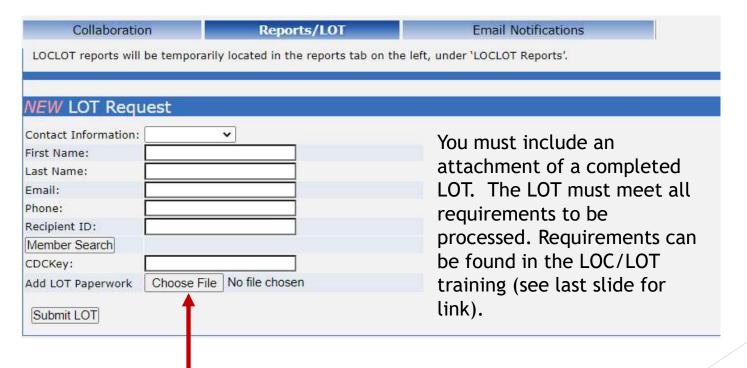

# Select Choose File and find the LOT saved on your computer

#### Select Submit when done