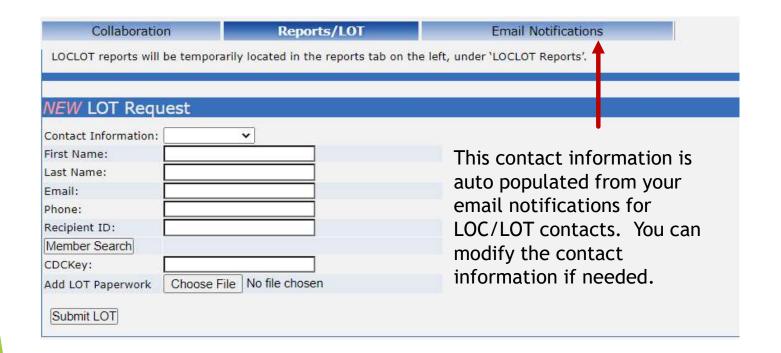

## Select Reports/LOT

| Collaboration                                                                                      | n Rep                   | orts/LOT | Email Notifications |
|----------------------------------------------------------------------------------------------------|-------------------------|----------|---------------------|
| LOCLOT reports will be temporarily located in the reports tab on the left, under 'LOCLOT Reports'. |                         |          |                     |
|                                                                                                    |                         |          |                     |
| NEW LOT Dogu                                                                                       | aat                     |          |                     |
| NEW LOT Requ                                                                                       | est                     |          |                     |
| Contact Information:                                                                               | ~                       |          |                     |
| First Name:                                                                                        |                         |          |                     |
| Last Name:                                                                                         |                         |          |                     |
| Email:                                                                                             |                         |          |                     |
| Phone:                                                                                             |                         |          |                     |
| Recipient ID:                                                                                      |                         |          |                     |
| Member Search                                                                                      |                         |          |                     |
| CDCKey:                                                                                            |                         |          |                     |
| Add LOT Paperwork                                                                                  | Choose File No file cho | sen      |                     |
| Submit LOT                                                                                         |                         |          |                     |

### Complete the form and attach the LOT