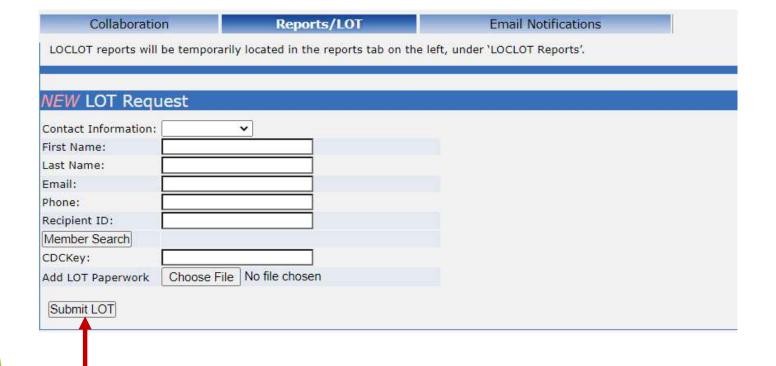

## Select Reports/LOT

| Collaboration                                                                                      | n Rep                   | orts/LOT | Email Notifications |
|----------------------------------------------------------------------------------------------------|-------------------------|----------|---------------------|
| LOCLOT reports will be temporarily located in the reports tab on the left, under 'LOCLOT Reports'. |                         |          |                     |
|                                                                                                    |                         |          |                     |
| NEW LOT Dogu                                                                                       | aat                     |          |                     |
| NEW LOT Requ                                                                                       | est                     |          |                     |
| Contact Information:                                                                               | ~                       |          |                     |
| First Name:                                                                                        |                         |          |                     |
| Last Name:                                                                                         |                         |          |                     |
| Email:                                                                                             |                         |          |                     |
| Phone:                                                                                             |                         |          |                     |
| Recipient ID:                                                                                      |                         |          |                     |
| Member Search                                                                                      |                         |          |                     |
| CDCKey:                                                                                            |                         |          |                     |
| Add LOT Paperwork                                                                                  | Choose File No file cho | sen      |                     |
| Submit LOT                                                                                         |                         |          |                     |

### Complete the form and attach the LOT

#### Enter the Recipient ID and Select Member Search

# Select Choose File and find the LOT saved on your computer

#### Select Submit when done